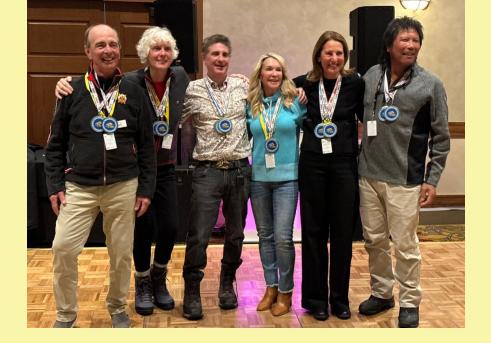

## \*\*News from Breckenridge 2024\*\*

Naples Ski Club Wins the Florida Cup Giant Slalom Race for the 4th year in a Row! Other Wins Included Fastest Female and Fastest Male Racer. 4 Other Individual Age Category Wins. Group Costume Winner.

Be sure to ask your fellow Members for details.